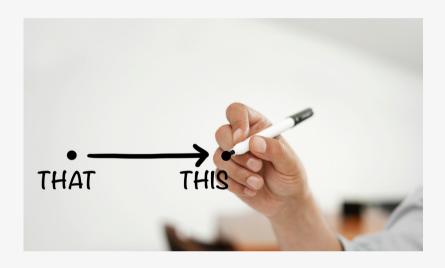

#### THIS/THAT

This type of posts will be questioning the audience to comment their preferred country/university to study in.